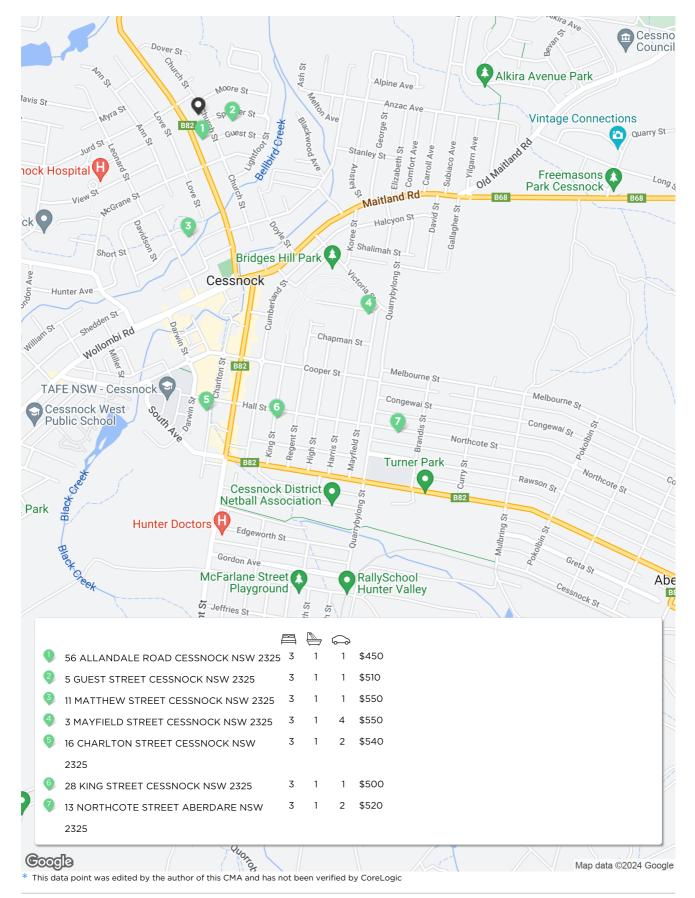

## **Comps Map: Rentals**

<sup>©</sup> Copyright 2024 RP Data Pty Ltd trading as CoreLogic Asia Pacific (CoreLogic). All rights reserved.

#### 56 ALLANDALE ROAD CESSNOCK NSW 2325

□ 3 □ 1 □ 809m² □ 105m² Year Built 1939 DOM 10 days Listing Date 09-Jan-24 Distance 0.13km Listing Price \$450 p/week

#### 5 GUEST STREET CESSNOCK NSW 2325

□ 3 □ 1 □ 1,075m² □ 101m² Year Built 1940 DOM 34 days Listing Date 23-Jan-24 Distance 0.17km Listing Price \$510 Per Week

#### 11 MATTHEW STREET CESSNOCK NSW 2325

 $\blacksquare$  3  $\stackrel{\frown}{=}$  1  $\bigcirc$  1  $\boxed{\Box}$  626m<sup>2</sup>  $\boxed{\Box}$  104m<sup>2</sup> Year Built 1920 DOM 38 days Listing Date 19-Jan-24 Distance 0.6km Listing Price \$550.00 per week

#### 3 MAYFIELD STREET CESSNOCK NSW 2325

Year Built 1910 DOM 8 days Listing Date 24-Jan-24 Distance 1.27km Listing Price \$550.00 per week

#### 16 CHARLTON STREET CESSNOCK NSW 2325

 $\equiv$  3  $\rightleftharpoons$  1  $\rightleftharpoons$  2  $\square$  809m<sup>2</sup>  $\square$  130m<sup>2</sup> Year Built 1940 DOM 180 days Listing Date 30-Aug-23 Distance 1.43km Listing Price \$540 Per Week

# **Comparable Rentals**

28 KING STREET CESSNOCK NSW 2325

□ 3 □ 1 □ 809m² □ 102m² Year Built 1910 DOM 10 days Listing Date 16-Feb-24 Distance 1.51km Listing Price \$500 Per Week

13 NORTHCOTE STREET ABERDARE NSW 2325

 $\equiv$  3  $\rightleftharpoons$  1  $\rightleftharpoons$  2  $\sqsubseteq$  506m<sup>2</sup>  $\bigcirc$  96m<sup>2</sup> Year Built 1920 DOM 91 days Listing Date 27-Nov-23 Distance 1.81km Listing Price \$520 per week